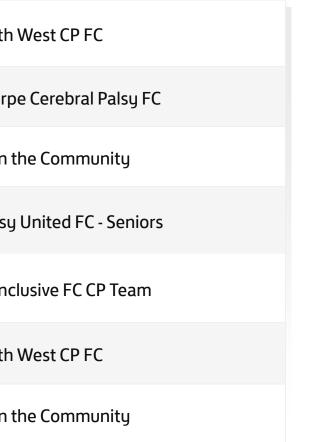

## Latest

| Recent Results | Upcoming Fixtures | Postponed / Cancelled | Teams |
|----------------|-------------------|-----------------------|-------|

**SEE ALL RESULTS** >

| Cup | 30/09/17 | Cerebral Palsy United FC - Seniors |            | 2 - 1 |           | South West CP FC                   |
|-----|----------|------------------------------------|------------|-------|-----------|------------------------------------|
| Cup | 30/09/17 | Chelsea Foundation - Blues         | FOUNDATION | 1 - 6 |           | Copmanthorpe Cerebral Palsy FC     |
| Cup | 30/09/17 | Chelsea Foundation - Blues         | FOUNDATION | 3 - 0 |           | Albion in the Community            |
| Cup | 30/09/17 | Chelsea Foundation - Whites        |            | 0 - 2 |           | Cerebral Palsy United FC - Seniors |
| Сир | 30/09/17 | Chelsea Foundation - Whites        |            | 1 - 1 | RIVERSIDE | Riverside Inclusive FC CP Team     |
| Cup | 30/09/17 | Chelsea Foundation - Whites        |            | 0 - 3 |           | South West CP FC                   |
| Cup | 30/09/17 | Copmanthorpe Cerebral Palsy FC     | <b>©</b>   | 7 - 0 |           | Albion in the Community            |
| Cup | 30/09/17 | South West CP FC                   |            | 0 - 0 | RNV=Up2   | Riverside Inclusive FC CP Team     |