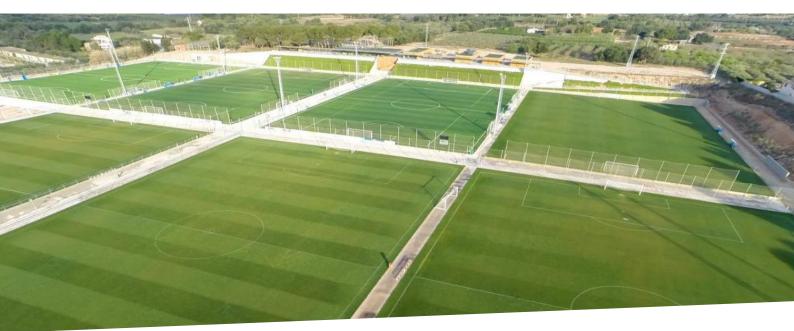

## VENUE

### SALOU SPORTS CENTRE

Salou Sports Centre Facilities will be the official venue for 2022 IFCPF

CP Football Development Camp

**Salou Sports Centre Facilities** is a high quality artificial grass field where main part of the 2016 Preparalympic Tournament was held.